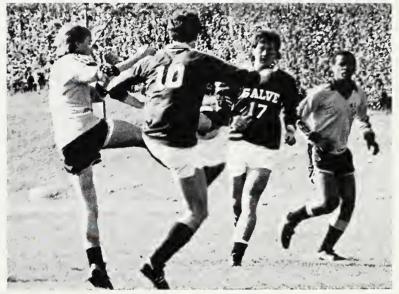

WOMEN'S SOCCER

WOMEN'S SOCCER

MEN'S SOCCER

MEN'S SOCCER

MEN'S SOCCER

MEN'S SOCCER

| Орр. |                         | SRC |
|------|-------------------------|-----|
| 1    | Anna Maria College      | 1   |
| 3    | Roger Williams College  | 0   |
| 1    | Emerson College         | 4   |
| 2    | Rhode Island College    | 2   |
| 3    | Connecticut College     | 1   |
| 3    | Clark University        | 1   |
| 2    | Univ. of Mass. Boston   | 3   |
| 0    | Emerson College         | 3   |
| 1    | Wentworth Institute     | 4   |
| 0    | Suffolk University      | 4   |
| 0    | Southeastern Mass Univ. | 0   |
| 1    | Curry College           | 4   |
| 2    | Bridgewater State       | 0   |